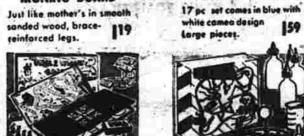

DOLL CARRIAGE

13 pieces 98¢

Just like mother's in smooth

ALL WOOD DOLL BASSINET

Slat bottom. Veneer panel. Maple finish or pink-blue enamel. 24" x 15" x 19" high.

CARD TABLE SET

setal, with snappy, easy-to-clean