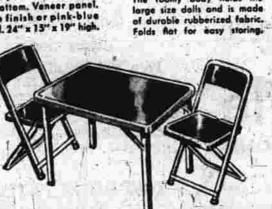

DOLL CARRIAGE

13 pieces 98¢

Just like mother's in smooth

ALL WOOD DOLL BASSINET

Slat bottom. Veneer panel. Maple finish or pink-blue enamel. 24" x 15" x 19" high.

CARD TABLE SET

setal, with snappy, easy-to-clean