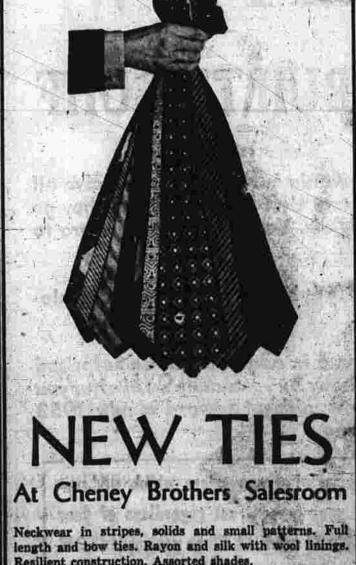

At Cheney Brothers Salesroom

Neckwear in stripes, solids and small patterns. Full-length and bow ties. Rayon and silk with wool linings.

REMNANTS and IMPERFECTS

CHENEY BROTHERS

REMNANT SALESROOM

HARTFORD ROAD - MANCHESTER CLOSED WEDNESDAYS

OPEN 9 to 5:30 - SATURDAY 9 to 4:45

Resilient construction. Assorted shades

North Methodist WSCS members are asked to meet with the president. Mrs. Jessie Sweet, Sunday morning between services, for a special but important meet
favor of the \$15,000 oner ruesasy. however, with the three Democrats abstaining.