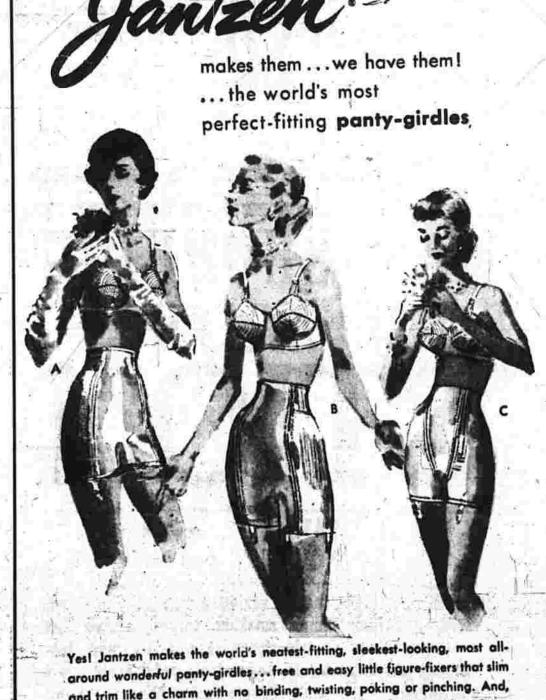

BALCH is Your

and trim like a charm with no binding, twisting, poking or pinching. And, yes! We have a perfectly marvelous selection of marvelous styles. Come see the wonders these smoothing, soothing figuremakers can work for you!

lit...because special Janteen "breathing top" lots yeu

B. Perfect fit, freedom unlimited...via exclusive Jantzen contour construction. Breathing top (with feather-weight boning) trims Inches off your weistline. Lene and rayon solin. White. 26-30 . . 8.50

. thanks to the marvalous lentzen contour construction. Has hip-silmming elasticized batiste sides and rayon satin panels that hold and mould. Have it in white. 25-32.

very difficult to explain away."

The operation, Loosbrock wrote, demonstrated carriers' vulnerability to mechanical failures, submarine and air attack and bad weather. Other drawbacks, he said, er. Other drawbacks,